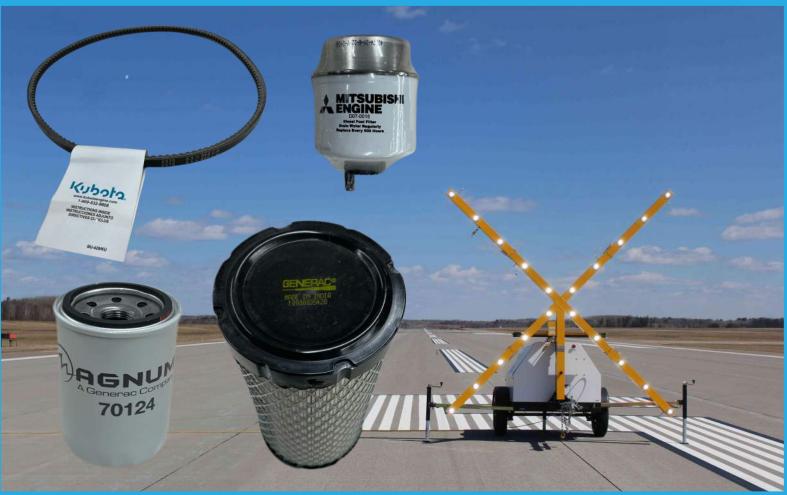

# Features:

- Premium OEM filters
- Convenient kit vs ordering separately.
- Internal record keeping for your machine to show service was ordered, should a warranty issue ever arise.

## **Ordering:**

- RCM-SK170 (1000hr Kit)
  - 4 Oil Filters
  - 4 Fuel Filters
  - 2 Air Filters
  - •1 Belt
- RCM-SK171 (2000hr Kit)
  - 8 Oil Filters
  - 8 Fuel Filters
  - 4 Air Filters
  - 1 Belt
    - www.halibrite.com
      - **Ph: 218.454.0956**
      - © Fax: 218.454.0972