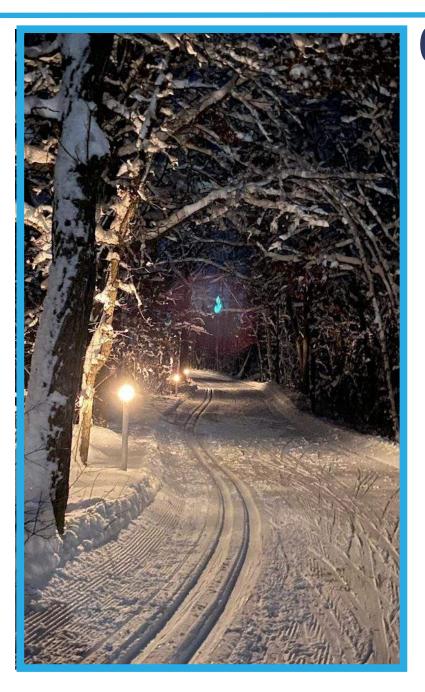

## Hali-Brite® Cross Country Ski/Hike Trail Lights TRAIL-12-CL

## **Features**

- UL listed light fixture
- Efficient LED (5W AC/DC per fixture)
- Perfect for long distance electrical runs with voltage drop concerns
- Free Engineering design support for wire sizing calculations
- Dark Sky friendly- projects light "sideways" to light the trial, not the sky
- Durable high strength aviation glass with tamper proof screws
- · Base can mounting for easy installation