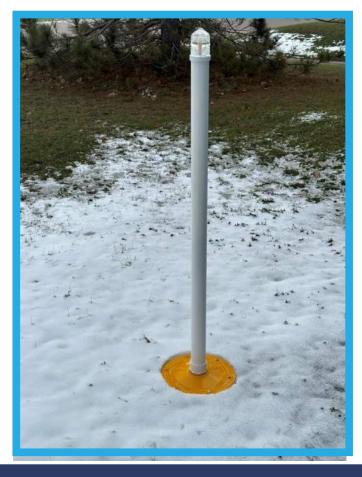

## Hali-Brite® Cross Country Ski/Hike Trail Lights TRAIL-12-CL

## **Features**

- UL listed light fixture
- Efficient LED (5W AC/DC per fixture)
- Perfect for long distance electrical runs with voltage drop concerns
- Free Engineering design support for wire sizing calculations
- Dark Sky friendly- projects light "sideways" to light the trial, not the sky
- Durable high strength aviation glass with tamper proof screws
- · Base can mounting for easy installation

## **Ordering Information**

- TRAIL-12-CL, 12V AC/DC Trail light fixture and lamp. Clear aviation heavy duty lens, 100-277v AC LED driver
- •L8670LCAN&BP- Base can, cover and gasket with customizable 2" conduit orientation